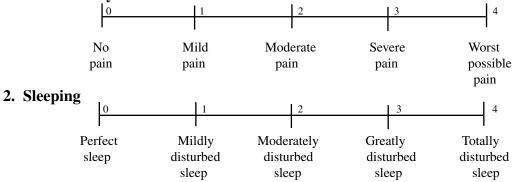

### **1.** Pain Intensity

## 3. Personal Care (washing, dressing, etc.)

| 0            | 1            | 2            | 3          | 4          |
|--------------|--------------|--------------|------------|------------|
|              |              |              |            |            |
| No           | Mild         | Moderate     | Moderate   | Severe     |
| pain;        | pain;        | pain; need   | pain; need | pain; need |
| no           | no           | to go slowly | some       | 100%       |
| restrictions | restrictions |              | assistance | assistance |