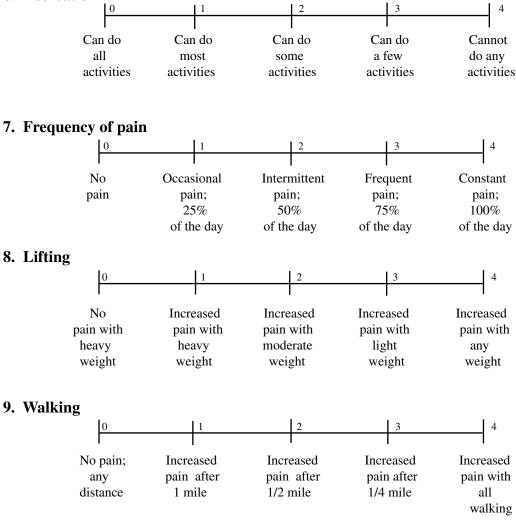

----------|---------------------------------------------------|
|                       |                         | Ι                                    |                                                   |
| Can do<br>usual work; | Can do 50% of           | Can do 25% of                        | Cannot<br>work                                    |
| no extra              | usual                   | usual                                |                                                   |
| work                  | work                    | work                                 |                                                   |
|                       | usual work;<br>no extra | usual work; 50% of<br>no extra usual | usual work; 50% of 25% of<br>no extra usual usual |

#### 6. Recreation



# 10. Standing

| 0       | 1             | 2         | 3         | 4         |
|---------|---------------|-----------|-----------|-----------|
| No pain | Increased     | Increased | Increased | Increased |
| after   | pain          | pain      | pain      | pain with |
| several | after several | after     | after     | any       |
| hours   | hours         | 1 hour    | 1/2 hour  | standing  |

**Patient's Signature** 

Date